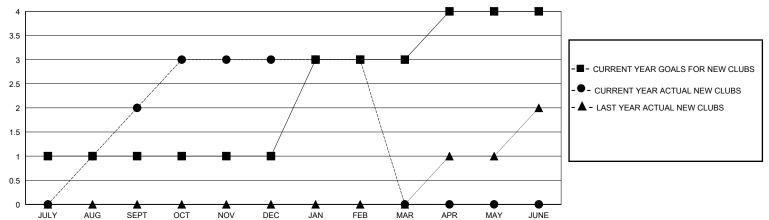

## GOALS AND ACTUAL NEW CLUBS CUMULATIVE

## District 301 B1

Results as of: 2/29/2024

| GMT: | LOCATION PHILIPPINES | GMT CA |
|------|----------------------|--------|
|      |                      |        |

| Clubs                 |               |           | Members               |               |                        |                         |                                                    |
|-----------------------|---------------|-----------|-----------------------|---------------|------------------------|-------------------------|----------------------------------------------------|
| RESULTS FOR 2023-2024 |               |           | RESULTS FOR 2023-2024 |               |                        |                         |                                                    |
| QUARTER               | NEW CLUB GOAL | NEW CLUBS | DROPPED CLUBS         | QUARTER MEME  | BER GROWTH NET<br>GOAL | MEMBER GROWTH<br>ACTUAL | DROPPED<br>MEMBERS ACTUAL<br>(including transfers) |
| JULY/AUG/SEPT         | 1             | 2         | 0                     | JULY/AUG/SEPT | 0                      | 135                     | 40                                                 |
| OCT/NOV/DEC           | 0             | 1         | 0                     | OCT/NOV/DEC   | 15                     | 122                     | 45                                                 |
| JAN/FEB/MAR           | 2             | 0         | 0                     | JAN/FEB/MAR   | 15                     | 33                      | 9                                                  |
| APR/MAY/JUNE          | 1             | 0         | 0                     | APR/MAY/JUNE  | 20                     | 0                       | 0                                                  |