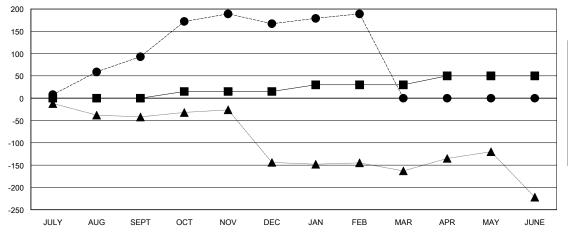

## GOALS AND ACTUAL MEMBERS CUMULATIVE

| ■- | MEMBER     | GROWTH   | NET | GOAL |
|----|------------|----------|-----|------|
| _  | MILINIDLIX | GINOWIII | INL | GOAL |

- ■ - MEMBER GROWTH ACTUAL

- ▲ - LAST YEAR MEMBERSHIP ACTUAL

## District 301 B1

Results as of: 2/29/2024

| GMT: | LOCATION PHILIPPINES | GMT CA |
|------|----------------------|--------|
|      |                      |        |

| Clubs                 |               |           | Members               |               |                        |                         |                                                    |
|-----------------------|---------------|-----------|-----------------------|---------------|------------------------|-------------------------|----------------------------------------------------|
| RESULTS FOR 2023-2024 |               |           | RESULTS FOR 2023-2024 |               |                        |                         |                                                    |
| QUARTER               | NEW CLUB GOAL | NEW CLUBS | DROPPED CLUBS         | QUARTER MEME  | BER GROWTH NET<br>GOAL | MEMBER GROWTH<br>ACTUAL | DROPPED<br>MEMBERS ACTUAL<br>(including transfers) |
| JULY/AUG/SEPT         | 1             | 2         | 0                     | JULY/AUG/SEPT | 0                      | 135                     | 40                                                 |
| OCT/NOV/DEC           | 0             | 1         | 0                     | OCT/NOV/DEC   | 15                     | 122                     | 45                                                 |
| JAN/FEB/MAR           | 2             | 0         | 0                     | JAN/FEB/MAR   | 15                     | 33                      | 9                                                  |
| APR/MAY/JUNE          | 1             | 0         | 0                     | APR/MAY/JUNE  | 20                     | 0                       | 0                                                  |